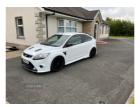

# USED CARS NI

Full Milltek Exhaust
Airtech Intercooler
BC Coil overs
Fully Forged Engine build by Powermax engineering
400bhp
Full years MOT

Contact 07715996934

### **Vehicle Features**

'Ford Power' starter button, 19" 15 spoke RS alloy wheels, 60/40 split/folding rear back and cushion, ABS/EBD, Driver airbag, Easy fuel capless refuelling system, Electric front and rear windows + one touch + global open/closing, Electric hydraulic power assisted steering, ESP with traction control + emergency brake assist, Front inertia reel height adjustable seatbelts with pretensioners, Front passenger airbag, Front Recaro sports seats, Front side airbags, Heated windscreen washers, Locking wheel nuts, Perimeter alarm with volume sensing, Quickclear heated windscreen, Rear curtain airbags, Rear privacy glass, Side curtain airbags, Smokers Pack - Focus, Tyre repair kit, Xenon headlights + auto levelling and washers

# £24,000

| Miles:        | 55000        |
|---------------|--------------|
| Fuel Type:    | Petrol       |
| Transmission: | Manual       |
| Colour:       | White        |
| Engine Size:  | 2521         |
| CO2 Emission: | 225          |
| Tax Band:     | K (£415 p/a) |
| Body Style:   | Hatchback    |
| Reg:          | nv10vjl      |