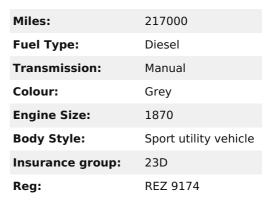

## Suzuki Grand Vitara 1.9 DDiS X-EC 5dr | Jan 2008

**CHEAP 4X4 DIESEL** 

£1,650 O.N.O

A budget-friendly, reliable 4x4 with a tow-bar; can easily tackle snow or mud on the roads Contact +353 831670757 or email