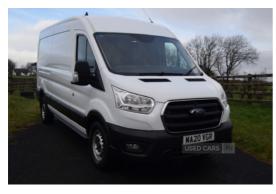

## Ford Transit 2.0 EcoBlue 130ps H2 Leader Van | Jun 2020

£10,450 + VAT

Nice van just out England new wet belt kit fitted long mot usual extras any test or inspection welcome

Tax Band:

Light goods vehicle (£335 p/a)

Body Style: Van

**Reg:** MA20VGR