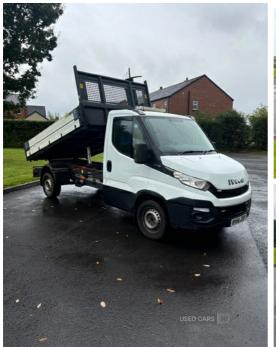

## Iveco Daily Chassis Cab 3000 WB [6 speed] | Oct 2016

2016 Iveco Tipper New tipper body Fully plated Automatic Full history 4 new tyres Really tidy tipper £6800 or part exchange

# £6,800

| Miles:                                             | 148000            |
|----------------------------------------------------|-------------------|
| Fuel Type:                                         | Diesel            |
| Transmission:                                      | Automatic 6 speed |
| Colour:                                            | White/Blue        |
| Engine Size:                                       | 2287              |
| <b>Tax Band:</b><br>Light goods vehicle (£335 p/a) |                   |
| Body Style:<br>Insulated/Refrigerated Van          |                   |
| Reg:                                               | Bv66zbp           |