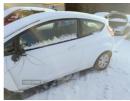

## Ford Fiesta 1.6 TDCi Style ECOnetic 3dr | Jun 2013

| Fuel Type:          | Diesel     |
|---------------------|------------|
| Transmission:       | Manual     |
| Colour:             | White      |
| <b>Engine Size:</b> | 1560       |
| CO2 Emission:       | 87         |
| Tax Band:           | A (£0 p/a) |
| Body Style:         | Hatchback  |
| Insurance group:    | 11E        |
| Reg:                | LS07REN    |
|                     |            |