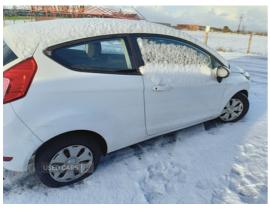

## Ford Fiesta 1.6 TDCi Style ECOnetic 3dr | Jun 2013

| Fuel Type:          | Diesel     |
|---------------------|------------|
| Transmission:       | Manual     |
| Colour:             | White      |
| <b>Engine Size:</b> | 1560       |
| CO2 Emission:       | 87         |
| Tax Band:           | A (£0 p/a) |
| Body Style:         | Hatchback  |
| Insurance group:    | 11E        |
| Reg:                | LS07REN    |
|                     |            |