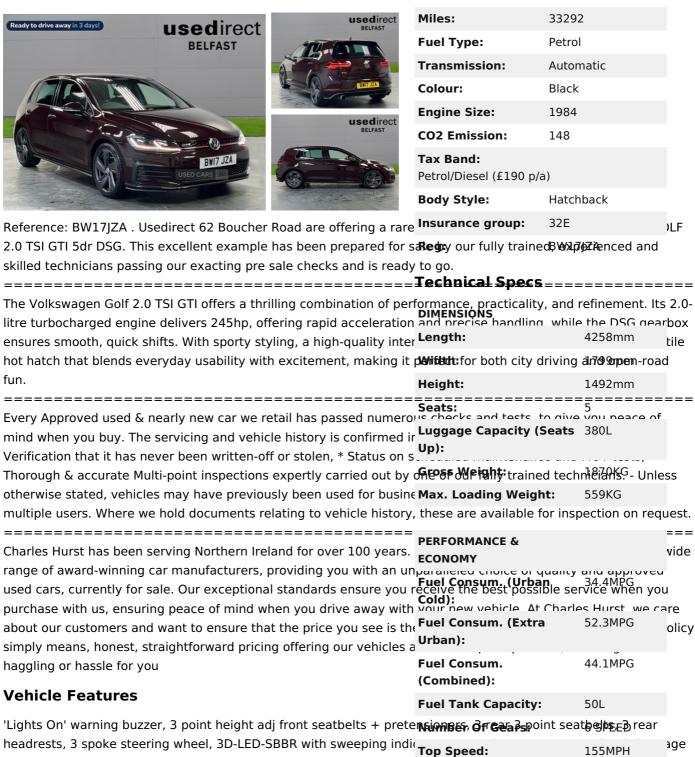

## £18,999

compartment, 60/40 split folding rear seat, ABS, Adaptive Cruise Control with pedestrian detection and speed **Acceleration 0-100 km/h:** 6.4s limiter, Air conditioning - 2 zone electronic climate control, Alarm, Alarm with interior protection. Allov Wheels. Ambient lighting pack - Golf, Anti-tramp function, Auto dimming rear **Engine Power BHP:** 226.6BHP