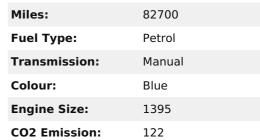

## Volkswagen Jetta 1.4 TSI S 4dr | Jun 2017 EXCELLENT MPG, 2017 NEW SHAPE, CHEAP INSURANCE 17E

£5,850 O.N.O

Tax Band:

Petrol/Diesel (£190 p/a)

Body Style: Saloon

Reg: Gm17lbn

ECONOMY

Fuel Consum. (Urban