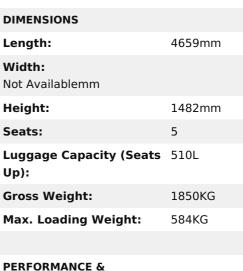

| Cold):                         |          |
|--------------------------------|----------|
| Fuel Consum. (Extra<br>Urban): | 64.2MPG  |
| Fuel Consum.<br>(Combined):    | 53.3MPG  |
| Fuel Tank Capacity:            | 50L      |
| Number Of Gears:               | 6 SPEED  |
| Top Speed:                     | 128MPH   |
| Acceleration 0-100 km/h:       | 9.6s     |
| Engine Power BHP:              | 123.4BHP |