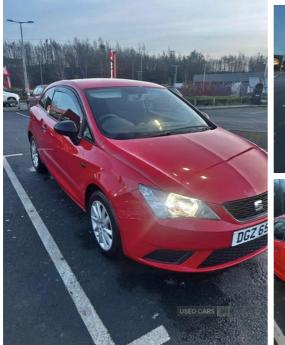

## Seat Ibiza 1.0 Sol 3dr | Sep 2016 LOW MILEAGE, WELL MAINTAINED

LED Headlights Privacy Back Windows Tinted Rear Lights Wind Deflectors Cruise Control Cheap insurance £30 Road Tax (yearly) MOT Till November 2025 Perfect For First Time Car No History Reasonable Offers

# £5,000 O.N.O

| 69000       |
|-------------|
| Petrol      |
| Manual      |
| Red         |
| 999         |
| 118         |
| C (£35 p/a) |
| Hatchback   |
| DGZ6529     |
|             |