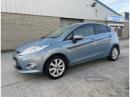

## Ford Fiesta 1.4 Zetec 5dr | Jun 2009 12 MONTHS MOT EXCELLENT EXCAMPLE

£1,750

2009 ford fiesta zetec 96

1.4 petrol

97,000 warrented miles

12 months mot (November 2025)

5 door

Multifunction steering wheel

| Miles:           | 97000        |
|------------------|--------------|
| Fuel Type:       | Petrol       |
| Transmission:    | Manual       |
| Colour:          | Blue         |
| Engine Size:     | 1388         |
| CO2 Emission:    | 133          |
| Tax Band:        | E (£190 p/a) |
| Body Style:      | Hatchback    |
| Insurance group: | 8E           |
| Reg:             | WR09WDO      |