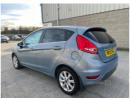

## Ford Fiesta 1.4 Zetec 5dr | Jun 2009 12 MONTHS MOT EXCELLENT EXCAMPLE

£1,750

2009 ford fiesta zetec 96

1.4 petrol

97,000 warrented miles

12 months mot (November 2025)

5 door

Multifunction steering wheel

| Miles:           | 97000        |
|------------------|--------------|
| Fuel Type:       | Petrol       |
| Transmission:    | Manual       |
| Colour:          | Blue         |
| Engine Size:     | 1388         |
| CO2 Emission:    | 133          |
| Tax Band:        | E (£190 p/a) |
| Body Style:      | Hatchback    |
| Insurance group: | 8E           |
| Reg:             | WR09WDO      |