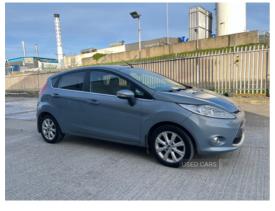

## Ford Fiesta 1.4 Zetec 5dr | Jun 2009 12 MONTHS MOT EXCELLENT EXCAMPLE

£1,750

2009 ford fiesta zetec 96

1.4 petrol

97,000 warrented miles

12 months mot (November 2025)

5 door

Multifunction steering wheel

5 speed manual

Alloy wheels

Cheap insurance for first time driver

Low running cost

Excellent condition both inside and out

Drives like new

Category at a stage of its life but perfessionally repaired won't effect the car in anyway

| Miles:           | 97000        |
|------------------|--------------|
| Fuel Type:       | Petrol       |
| Transmission:    | Manual       |
| Colour:          | Blue         |
| Engine Size:     | 1388         |
| CO2 Emission:    | 133          |
| Tax Band:        | E (£190 p/a) |
| Body Style:      | Hatchback    |
| Insurance group: | 8E           |
| Reg:             | WR09WDO      |