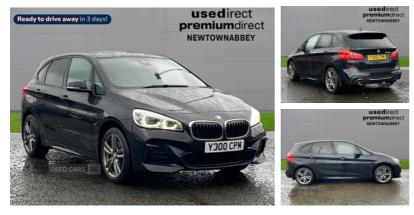

## BMW 2 Series 225Xe M Sport Premium 5Dr Auto | 2018

## PAN ROOF, PLUG IN HYBRID

We have just acquired today this stunning BMW 225 XE hybrid finished in stunning Black with contrasting soft black leather sports trim, covered only 49,000 miles with digital BMW Service History., Factory options include panoramic glass roof with tilt and slide option Electric sun blind park distance control multifunction leather steering wheel with cruise control speed limit automatic headlights, electric memory seats