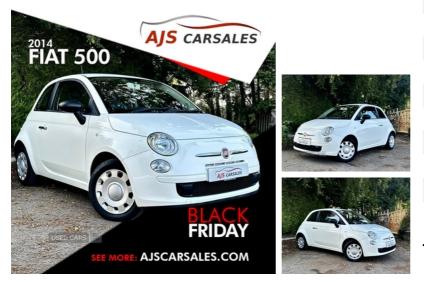

## Fiat 500 1.2 Pop 3dr [Start Stop] | Aug 2014 IMMACULATE CONDITION/ FULL MOT/ CHEAP INSURANCE/ ECONOMICAL

Immaculate we Fait 500 pop in its best colour Apline white. Ideal for first time driver. Cheap to insure, cheap tax and very economical. For full information pack contact us.

#### 2014

56k miles Full MOT full service history (just serviced) body coloured bumpers chrome door handles electric windows £35 a year road tax Showroom condition First to see will buy 3months warranty

Now only £3995

ajscarsales.com test drives available video call walk around PX welcome at trade price Delivery on request Ireland / UK Excellent finance & PCP packages Comprehensive warranty packages 07514841163 to arrange a viewing