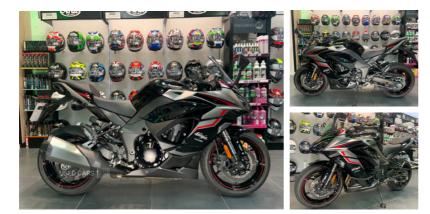

## Kawasaki Ninja 2024 NINJA 1000SX LOW MILES | Apr 2024

## £11,197

| Miles:                                  | 664    |
|-----------------------------------------|--------|
| Fuel Type:                              | Petrol |
| Colour:                                 | Grey   |
| Engine Size:                            | 1043   |
| <b>Tax Band:</b><br>Over 600 (f117 p/a) |        |

2024 KAWASAKI NINJA 1000SX IN GRAPHITE GREY. ON THE ROAD FOR JUST £11197 WITH ONLY 664 MILES. FEATURES INCLUDE KIBS KAWASAKI INTELLIGENT BRAKE SYSTEM, ABS ANTI LOCK BRAKE SYSTEM, KCMF CORNERING MANAGEMENT FUNCTION, IMU INERTIA MEASUREMENT UNIT, ASSIST AND SLIPPER CLUTCH, KTRC KAWASAKI TRACTION CONTROL. RIDER MODES, DUAL THROTTLE VALVES, ECO RIDING LIGHT, GEAR INDICATOR, LED LIGHTS, INCREASED SEAT COMFORT, KQS KAWASAKI QUICK SHIFTER. TFT COLOUR INSTRUMENTS, ELECTRONIC CRUISE CONTROL. FROM FIVE TIME WINNER OF DEALER OF THE YEAR. COLERAINE KAWASAKI. THIS BIKE IS IN THE SHOWROOM READY FOR IMMEDIATE DELIVERY.