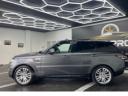

## **Land Rover Range Rover Sport HSE TDV | Oct** 2015

7 SEATER!

Miles:72000Fuel Type:DieselTransmission:Automatic/OtherColour:Grey

£18,450

Engine Size: 2993

**Tax Band:** I (£335 p/a)

**Body Style:** Sport utility vehicle

Reg: IGZ7764

Really nice 2015 LAND ROVER RANGE ROVER SPORT HSE TDVfantastic spec SLIDING PAN ROOF, FULL BLACK HEATED LEATHER AND STEERING WHEEL, REAR CAMERA, 21inc ALLOYS, 7 SEATER! ETC.

Good service history with 2 keys, SOLD WITH FULL SERVICE AND VALET!