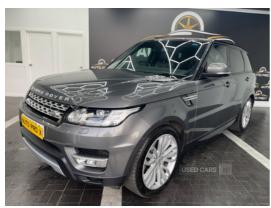

## **Land Rover Range Rover Sport HSE TDV | Oct** 2015

7 SEATER!

Miles:72000Fuel Type:DieselTransmission:Automatic/OtherColour:Grey

£18,450

Engine Size: 2993

**Tax Band:** I (£335 p/a)

**Body Style:** Sport utility vehicle

Reg: IGZ7764

Really nice 2015 LAND ROVER RANGE ROVER SPORT HSE TDVfantastic spec SLIDING PAN ROOF, FULL BLACK HEATED LEATHER AND STEERING WHEEL, REAR CAMERA, 21inc ALLOYS, 7 SEATER! ETC.

Good service history with 2 keys, SOLD WITH FULL SERVICE AND VALET!