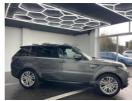

## **Land Rover Range Rover Sport HSE TDV | Oct** 2015

7 SEATER!

Miles:72000Fuel Type:DieselTransmission:Automatic/OtherColour:Grey

£18,450

Engine Size: 2993

**Tax Band:** I (£335 p/a)

**Body Style:** Sport utility vehicle

Reg: IGZ7764

Really nice 2015 LAND ROVER RANGE ROVER SPORT HSE TDVfantastic spec SLIDING PAN ROOF, FULL BLACK HEATED LEATHER AND STEERING WHEEL, REAR CAMERA, 21inc ALLOYS, 7 SEATER! ETC.

Good service history with 2 keys, SOLD WITH FULL SERVICE AND VALET!