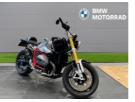

## BMW R series NINET R Ninet (21My) | Nov 2022 UNIT GARAGE HIGH LEVEL EXHAUST

£10,999

Miles: 3203

Fuel Type: Petrol

Transmission: Manual

Colour: Multi-colour

Engine Size: 1170

Tax Band:

Over 600 (£117 p/a)

Body Style: Roadster

Reg: NL72MGE

2022 BMW RnineT with just 3203 miles from new. Full BMW Service History. . ABS, Traction Control, Rider Modes Pro, Heated Grips, Cruise Control, Trip Computer, Adaptive LED Headlight. Comfort Package, Radiator Guard, Sump Guard, Unit Garage High Level Exhaust, Seat Cowl