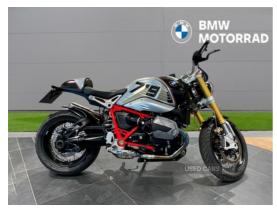

## BMW R series NINET R Ninet (21My) | Nov 2022 UNIT GARAGE HIGH LEVEL EXHAUST

£10,999

Miles: 3203

Fuel Type: Petrol

Transmission: Manual

Colour: Multi-colour

Engine Size: 1170

Tax Band:

Over 600 (£117 p/a)

Body Style: Roadster

Reg: NL72MGE

2022 BMW RnineT with just 3203 miles from new. Full BMW Service History. . ABS, Traction Control, Rider Modes Pro, Heated Grips, Cruise Control, Trip Computer, Adaptive LED Headlight. Comfort Package, Radiator Guard, Sump Guard, Unit Garage High Level Exhaust, Seat Cowl