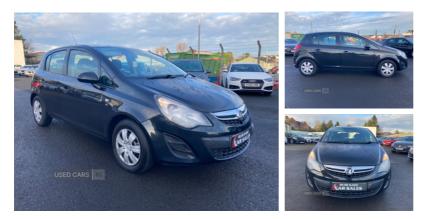

### Vauxhall Corsa 1.3 CDTi [95] ecoFLEX S 5dr [AC] [Start Stop] | Apr 2014

# £3,995

| Miles:           | 86770      |
|------------------|------------|
| Fuel Type:       | Diesel     |
| Transmission:    | Manual     |
| Colour:          | Black      |
| Engine Size:     | 1248       |
| CO2 Emission:    | 88         |
| Tax Band:        | A (£0 p/a) |
| Body Style:      | Hatchback  |
| Insurance group: | 8E         |
| Reg:             | BV14EFL    |