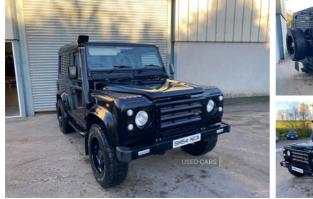

### Land Rover Defender County Station Wagon Td5 | Nov 2004

# £15,250

6 SEATS \*12 MONTHS MOT\*

FACTORY TD5 COUNTY STATION WAGON 171000 MILES GOOD SERVICE RECORD ELECTRIC WINDOWS REMOTE LOCKING UPGRADED WHEELS KBX GRILLS LED LIGHTS 3 OWNERS FROM NEW 2 SETS OF KEYS SOLID CHASIS NEVER WELDED

| Miles:        | 171000                |
|---------------|-----------------------|
| Fuel Type:    | Diesel                |
| Transmission: | Manual                |
| Colour:       | Black                 |
| Engine Size:  | 2495                  |
| CO2 Emission: | 282                   |
| Body Style:   | Sport utility vehicle |
| Reg:          | SM54NCA               |