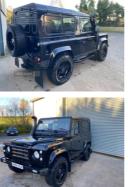

### Land Rover Defender County Station Wagon Td5 | Nov 2004

# £15,250

6 SEATS \*12 MONTHS MOT\*

FACTORY TD5 COUNTY STATION WAGON 171000 MILES GOOD SERVICE RECORD ELECTRIC WINDOWS REMOTE LOCKING UPGRADED WHEELS KBX GRILLS LED LIGHTS 3 OWNERS FROM NEW 2 SETS OF KEYS SOLID CHASIS NEVER WELDED

| Miles:        | 171000                |
|---------------|-----------------------|
| Fuel Type:    | Diesel                |
| Transmission: | Manual                |
| Colour:       | Black                 |
| Engine Size:  | 2495                  |
| CO2 Emission: | 282                   |
| Body Style:   | Sport utility vehicle |
| Reg:          | SM54NCA               |