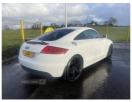

## Audi TT 2.0 TDI Quattro 2dr | 2009

£6,495

| Miles:           | 74000        |
|------------------|--------------|
| Fuel Type:       | Diesel       |
| Transmission:    | Manual       |
| Colour:          | White        |
| Engine Size:     | 2000         |
| CO2 Emission:    | 139          |
| Tax Band:        | E (£190 p/a) |
| Body Style:      | Coupe        |
| Insurance group: | 32E          |
| Reg:             | XLZ2731      |