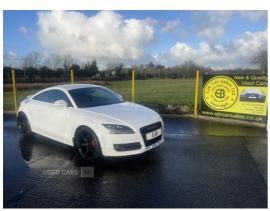

## Audi TT 2.0 TDI Quattro 2dr | 2009

£6,495

| Miles:           | 74000        |
|------------------|--------------|
| Fuel Type:       | Diesel       |
| Transmission:    | Manual       |
| Colour:          | White        |
| Engine Size:     | 2000         |
| CO2 Emission:    | 139          |
| Tax Band:        | E (£190 p/a) |
| Body Style:      | Coupe        |
| Insurance group: | 32E          |
| Reg:             | XLZ2731      |