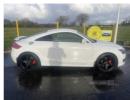

## Audi TT 2.0 TDI Quattro 2dr | 2009

£6,495

| Miles:           | 74000        |
|------------------|--------------|
| Fuel Type:       | Diesel       |
| Transmission:    | Manual       |
| Colour:          | White        |
| Engine Size:     | 2000         |
| CO2 Emission:    | 139          |
| Tax Band:        | E (£190 p/a) |
| Body Style:      | Coupe        |
| Insurance group: | 32E          |
| Reg:             | XLZ2731      |