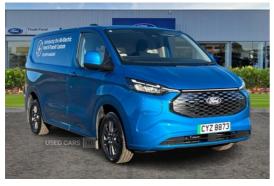

# Ford Transit Custom 100kW 65kWh H1 Van Limited Auto | 2024

£31,950 + VAT

Miles: 1285
Fuel Type: Electric
Transmission: Automatic

Colour:

Digital Blue Aqua (metallic Colour)

Engine Size: 1000

Tax Band:

Light goods vehicle (£335 p/a)

Body Style: Van

Reg: CYZ8873