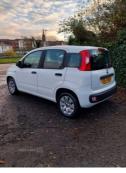

## Fiat Panda 1.2 Pop 5dr | 2015

2015 fiat panda popular 1 2 5 door 62000 miles.motd 2 keys excellent condition inside & out driving well for further details please contact

£3,995

| Miles:             | 62000       |
|--------------------|-------------|
| Fuel Type:         | Petrol      |
| Transmission:      | Manual      |
| Colour:            | White       |
| Engine Size:       | 1242        |
| CO2 Emission:      | 119         |
| Tax Band:          | C (£35 p/a) |
| <b>Body Style:</b> | Hatchback   |
| Insurance group:   | 3U          |
| Reg:               | OIG7855     |