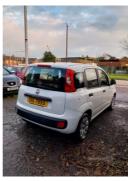

## Fiat Panda 1.2 Pop 5dr | 2015

2015 fiat panda popular 1 2 5 door 62000 miles.motd 2 keys excellent condition inside & out driving well for further details please contact

£3,995

| Miles:             | 62000       |
|--------------------|-------------|
| Fuel Type:         | Petrol      |
| Transmission:      | Manual      |
| Colour:            | White       |
| Engine Size:       | 1242        |
| CO2 Emission:      | 119         |
| Tax Band:          | C (£35 p/a) |
| <b>Body Style:</b> | Hatchback   |
| Insurance group:   | 3U          |
| Reg:               | OIG7855     |