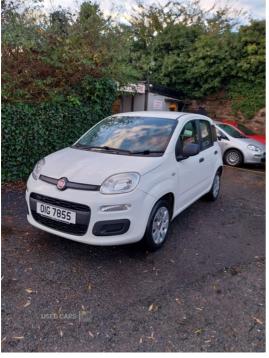

## Fiat Panda 1.2 Pop 5dr | 2015

2015 fiat panda popular 1 2 5 door 62000 miles.motd 2 keys excellent condition inside & out driving well for further details please contact

£3,995

| Miles:             | 62000       |
|--------------------|-------------|
| Fuel Type:         | Petrol      |
| Transmission:      | Manual      |
| Colour:            | White       |
| Engine Size:       | 1242        |
| CO2 Emission:      | 119         |
| Tax Band:          | C (£35 p/a) |
| <b>Body Style:</b> | Hatchback   |
| Insurance group:   | 3U          |
| Reg:               | OIG7855     |