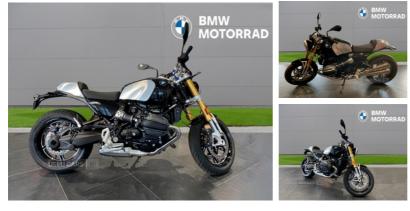

## BMW <Undefined> R12 NineT R12 Ninet (24My) | NEW

## £15,299

## **COMFORT PACK & SOLO SEAT**

New 2024 BMW R12 NineT in stock for immediate delivery. . ABS Pro, Traction Control, Heated Grips, Rider Modes Pro, Keyless Ride, Connected Ride Control, Digital Display, Headlight Pro, Shift Assist Pro, Hill Start, Cruise Control, Tyre Pressure Control, E-Call/SOS,, Comfort Package, Single Seat

## **Vehicle Features**

Additional Power Socket, Anti-lock Braking System, ASC, Black Storm Metallic, Chrome Exhaust, Comfort Package, Comfort Package, Connected Ride Control, Cross Spoke Wheels, Cruise Control, Digital Display, Gear Indicator, Headlight Pro, Heated Grips, LED Indicators, On Board Computer, Seat Cowl, Single Seat, Tyre Pressure Control, Tyre Pressure Control

| Transmission: | Manual   |
|---------------|----------|
| Colour:       | Black    |
| Body Style:   | Roadster |