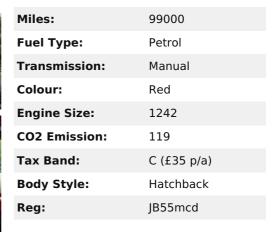

## £1,700 O.N.O

Fiat 500 Lounge Edition

1.21 engine

99k miles (won't rise)

Full years MOT (no advisories)

£30/year tax

City drive mode

Rear parking sensors

Fixed glass roof (no worries of leaks)

New clutch

New brakes

New handbrake

Comes with personalised plate

Tyre tread is v. good

Car has a few age related marks but nothing major. Had everything sorted that it needed mechanically and ready so ready to go for the next owner.