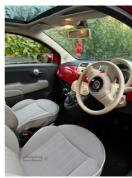

## **Vehicle Features**

1 passenger grab handle, ABS/EBD, Blue & Me with USB port,

Body colour bumpers, Chrome pack - 500, Cigar lighter, Driver and passenger airbags, Drivers knee airbag, Dualdrive PAS, Electric adjustable door mirrors, Electric front windows, Front passenger underseat box, Glovebox with lid, Height adjustable drivers seat, Isofix child seat preparation, Leather steering wheel with audio controls, MP3 compatible radio/single CD player, Remote central locking, Seatback pockets, Side airbags, Space saver spare wheel, Split folding rear seat with headrests, Traction+, Window airbags