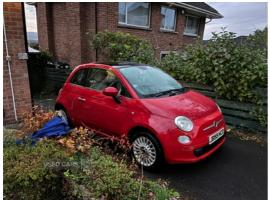

## Fiat 500 1.2 Lounge 3dr | Sep 2008 FIAT 500 1. 2L LOUNGE EDITION

## £1,700 O.N.O

Fiat 500 Lounge Edition

1.21 engine

99k miles (won't rise)

Full years MOT (no advisories)

£30/year tax

City drive mode

Rear parking sensors

Fixed glass roof (no worries of leaks)

New clutch

New brakes

New handbrake

Comes with personalised plate

Tyre tread is v. good

Car has a few age related marks but nothing major. Had everything sorted that it needed mechanically and ready so ready to go for the next owner.