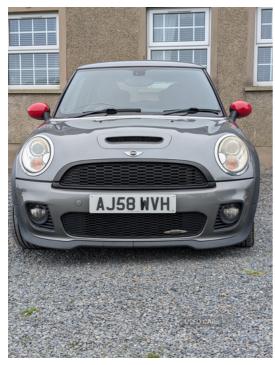

## MINI John Cooper Works | 2008 LOW MILEAGE

**£6,750** O.N.O

Miles: 70000

Fuel Type: Petrol

Transmission: Automatic 6 speed

Colour: Grey

Engine Size: 1600

Body Style: Hatchback

Reg: FIG2666

John Cooper Works Mini 1.6 Turbo Petrol

Great wee car in excellent condition inside and out.

Driving absolutely perfectly.

Has been well serviced and maintained.

Becoming very hard to find a car like this in such good condition.

## **Vehicle Features**

3 Door Hatchback, 4 Good Tyres, 6 Speed Manual, Cruise Control, Full Leather Heated Seats in Excellent Condition, JCW Star Spoke Alloys, John Cooper Works 1.6 Turbo Petrol, Rear Privacy Glass, Sport Button, Traction Control