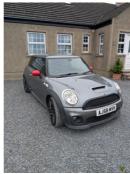

## MINI John Cooper Works | 2008 LOW MILEAGE

**£6,750** O.N.O

Miles: 70000

Fuel Type: Petrol

Transmission: Automatic 6 speed

Colour: Grey

Engine Size: 1600

Body Style: Hatchback

Reg: FIG2666

John Cooper Works Mini 1.6 Turbo Petrol

Great wee car in excellent condition inside and out.

Driving absolutely perfectly.

Has been well serviced and maintained.

Becoming very hard to find a car like this in such good condition.

## **Vehicle Features**

3 Door Hatchback, 4 Good Tyres, 6 Speed Manual, Cruise Control, Full Leather Heated Seats in Excellent Condition, JCW Star Spoke Alloys, John Cooper Works 1.6 Turbo Petrol, Rear Privacy Glass, Sport Button, Traction Control