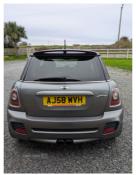

## MINI John Cooper Works | 2008 LOW MILEAGE

**£6,750** O.N.O

Miles: 70000

Fuel Type: Petrol

Transmission: Automatic 6 speed

Colour: Grey

Engine Size: 1600

Body Style: Hatchback

Reg: FIG2666

John Cooper Works Mini 1.6 Turbo Petrol

Great wee car in excellent condition inside and out.

Driving absolutely perfectly.

Has been well serviced and maintained.

Becoming very hard to find a car like this in such good condition.

## **Vehicle Features**

3 Door Hatchback, 4 Good Tyres, 6 Speed Manual, Cruise Control, Full Leather Heated Seats in Excellent Condition, JCW Star Spoke Alloys, John Cooper Works 1.6 Turbo Petrol, Rear Privacy Glass, Sport Button, Traction Control