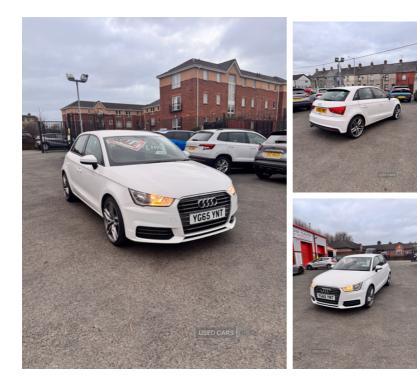

## Audi A1 1.0 TFSI SE 5dr | 2015 FSH.

just arrived

#### Miles: 49485 Petrol **Fuel Type: Transmission:** Manual Colour: White **Engine Size:** 999 **CO2 Emission:** 97 Tax Band: A (£0 p/a) **Body Style:** Hatchback Insurance group: 15E Reg: L44AMC