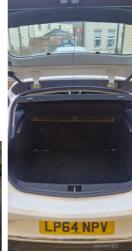

## **Technical Specs**

| DIMENSIONS                    |         |
|-------------------------------|---------|
| Length:                       | 4419mm  |
| Width:                        | 1814mm  |
| Height:                       | 1510mm  |
| Seats:                        | 5       |
| Luggage Capacity (Seats Up):  | 351L    |
| Gross Weight:                 | 1885KG  |
| Max. Loading Weight:          | 340KG   |
|                               |         |
| PERFORMANCE & ECONOMY         |         |
| Fuel Consum. (Urban<br>Cold): | 39.8MPG |
| Fuel Consum. (Extra           | 61.4MPG |