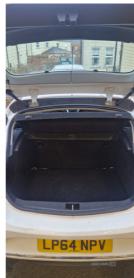

## **Technical Specs**

| DIMENSIONS                    |         |
|-------------------------------|---------|
| Length:                       | 4419mm  |
| Width:                        | 1814mm  |
| Height:                       | 1510mm  |
| Seats:                        | 5       |
| Luggage Capacity (Seats Up):  | 351L    |
| Gross Weight:                 | 1885KG  |
| Max. Loading Weight:          | 340KG   |
|                               |         |
| PERFORMANCE & ECONOMY         |         |
| Fuel Consum. (Urban<br>Cold): | 39.8MPG |
| Fuel Consum. (Extra           | 61.4MPG |