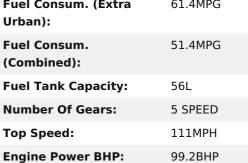

## **Technical Specs**

| DIMENSIONS                    |         |
|-------------------------------|---------|
| Length:                       | 4419mm  |
| Width:                        | 1814mm  |
| Height:                       | 1510mm  |
| Seats:                        | 5       |
| Luggage Capacity (Seats Up):  | 351L    |
| Gross Weight:                 | 1885KG  |
| Max. Loading Weight:          | 340KG   |
|                               |         |
| PERFORMANCE & ECONOMY         |         |
| Fuel Consum. (Urban<br>Cold): | 39.8MPG |
| Fuel Consum. (Extra           | 61.4MPG |