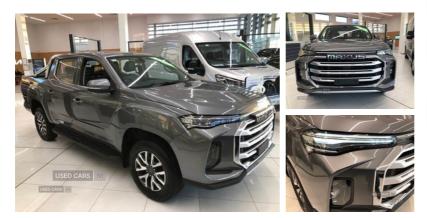

## MAXUS / LDV T90 130kW Double Cab Pick-up 88.5kWh Auto | 2024 AVAILABLE NOW FOR IMMEDIATE DELIVERY

## Was £49,990 +VAT | Maxus T90 130kW Pickup 88.5kWh Auto.

## 0 BIK | 5 years Warranty | 8Yr Battery warranty

Discover the ultimate blend of functionality and value with the T90EV, available exclusively at the Maxus dealership at Shelbourne Motors Newry! Enjoy a spacious cabin thanks to its expertly designed dashboard and floor console, while its robust build handles an impressive payload of up to 1,000KG. With a quick 45-minute charge time, you'll spend less time waiting and more time on the road. Safety is a priority, with features like a reversing camera, rear parking sensors, driver and front passenger airbags, and rain-sensing windscreen wipers.