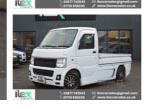

## Suzuki Carry Carry | Mar 2024 NO VAT

Miles: 33000

Fuel Type: Petrol

Colour: White

Engine Size: 650

Body Style: Pickup

Reg: TXZ5482

2013 Suzuki Carry Truck

5 speed manual

660cc

33,000 Miles

Fresh Import From Japan

**Absolutely Mint Condition** 

Grade 4

One Owner From New

Such Low Miles

Ideal For Shows, Advertising, Cruising

MOT and V5 Present

Full K Sport Body Kit

Wind Deflectors

Front Splitter

Side Skirts

14" Athlete Alloys

Brembo Brake Covers

Drop Side

Nardi Steering Wheel

Aftermarket Gear Knob

Full Exhaust

£7995.00

07732884767

028777 42043