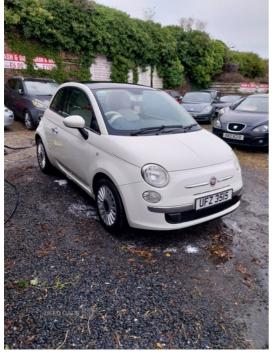

## Fiat 500 1.2 Lounge 3dr [Start Stop] | 2011

£2,995

2011 fiat 500 lounge 67000 miles 2 keys excellent condition inside & out driving well motd April 2025 for futher details please contact

| Fuel Type:       | Petrol      |
|------------------|-------------|
| Transmission:    | Manual      |
| Colour:          | White       |
| Engine Size:     | 1242        |
| CO2 Emission:    | 113         |
| Tax Band:        | C (£35 p/a) |
| Body Style:      | Hatchback   |
| Insurance group: | 6U          |
| Reg:             | UFZ3515     |