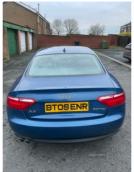

## Audi A5 2.0 TDI 2dr [Start Stop] | Aug 2009

# £2,300 O.N.O

Audi A5 2.0 TDI Full year MOT Just had service and MOT check 19" TTRS alloys with good tyres

| Miles:              | 138300       |
|---------------------|--------------|
| Fuel Type:          | Diesel       |
| Transmission:       | Manual       |
| Colour:             | Blue         |
| <b>Engine Size:</b> | 1984         |
| CO2 Emission:       | 134          |
| Tax Band:           | E (£190 p/a) |
| Body Style:         | Coupe        |
| Insurance group:    | 26E          |
| Reg:                | BT09ENR      |