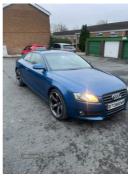

## Audi A5 2.0 TDI 2dr [Start Stop] | Aug 2009

# £2,300 O.N.O

Audi A5 2.0 TDI Full year MOT Just had service and MOT check 19" TTRS alloys with good tyres

| Miles:              | 138300       |
|---------------------|--------------|
| Fuel Type:          | Diesel       |
| Transmission:       | Manual       |
| Colour:             | Blue         |
| <b>Engine Size:</b> | 1984         |
| CO2 Emission:       | 134          |
| Tax Band:           | E (£190 p/a) |
| Body Style:         | Coupe        |
| Insurance group:    | 26E          |
| Reg:                | BT09ENR      |