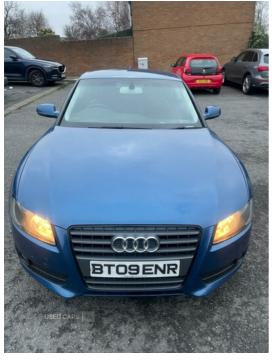

## Audi A5 2.0 TDI 2dr [Start Stop] | Aug 2009

# £2,300 O.N.O

Audi A5 2.0 TDI Full year MOT Just had service and MOT check 19" TTRS alloys with good tyres

| Miles:              | 138300       |
|---------------------|--------------|
| Fuel Type:          | Diesel       |
| Transmission:       | Manual       |
| Colour:             | Blue         |
| <b>Engine Size:</b> | 1984         |
| CO2 Emission:       | 134          |
| Tax Band:           | E (£190 p/a) |
| Body Style:         | Coupe        |
| Insurance group:    | 26E          |
| Reg:                | BT09ENR      |