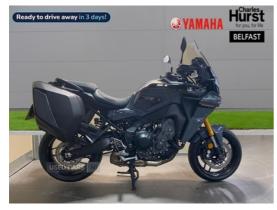

## Yamaha Tracer 9 GT+ Tracer 9 Gt+ (24My) | Apr 2024

£11,399

## **ONLY 1, 445 MILES**

Miles: 1445 **Fuel Type:** Petrol Manual **Transmission:** Colour: Grey **Engine Size:** 890

Tax Band:

Reg:

Over 600 (£117 p/a)

**Body Style:** Coupe EMZ1334

Yamaha Tracer 9 GT+ with ONLY 1445 Miles and Registered 19/4/2024. Available to view Charles Hurst Yamaha, 62 Boucher Road Belfast