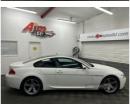

## BMW 6 Series M6 | 2007 FULLY LOADED JAP IMPORT FACTORY WHITE

£20,995

| Miles:        | 49000     |
|---------------|-----------|
| Fuel Type:    | Petrol    |
| Transmission: | Automatic |
| Colour:       | White     |
| Engine Size:  | 5000      |
| Body Style:   | Coupe     |
| Reg:          | BMM6V10   |
|               |           |

2007 BMW M6 V10 LCIAutomatic 49,000 Warranted Miles Just arrived from Japan Absolutely mint and stunning Rarest of the rare Finished in Alpine White with White leather Totally standard as it left the factory Fully loadedMOT - March 2025 V5 AppliedFull Japanese BMW service history Like brand new inside and out So useable and collectible Very fast, sounds and looks the business Phone for full details Two keys Full electric leather memory heated seats Alcantara roof clothFront and rear parking sensors Paddle shift Black carpets Chrome interior finish Wheels like brand new in Bridgestone tyres Xenon headlightsLED Tail lights Attention to all ROI Customers. Buy from us at AJM and you will have NO additional VAT / duty to pay on any Japanese Cars we have Imported. Contact For More Info!2023 Best Vehicle Sourcing and Sales Enterprise - Northern Ireland Import Your Dream Car From Japan - At AJM we Source, Import, Register and Sell any Vehicle You Desire!To arrange an appointment - Feel free to contact us anything through email or phone! Phone: +44 7881 614000 Pay With Crypto Contact Us For A Test DriveTrade In AcceptedComprehensive Warranty Available On All CarsDelivery To UK Available (Avg. £250)Ts And Cs Apply