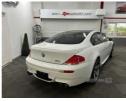

## BMW 6 Series M6 | 2007 FULLY LOADED JAP IMPORT FACTORY WHITE

£20,995

| Miles:        | 49000     |
|---------------|-----------|
| Fuel Type:    | Petrol    |
| Transmission: | Automatic |
| Colour:       | White     |
| Engine Size:  | 5000      |
| Body Style:   | Coupe     |
| Reg:          | BMM6V10   |
|               |           |

2007 BMW M6 V10 LCIAutomatic 49,000 Warranted Miles Just arrived from Japan Absolutely mint and stunning Rarest of the rare Finished in Alpine White with White leather Totally standard as it left the factory Fully loadedMOT - March 2025 V5 AppliedFull Japanese BMW service history Like brand new inside and out So useable and collectible Very fast, sounds and looks the business Phone for full details Two keys Full electric leather memory heated seats Alcantara roof clothFront and rear parking sensors Paddle shift Black carpets Chrome interior finish Wheels like brand new in Bridgestone tyres Xenon headlightsLED Tail lights Attention to all ROI Customers. Buy from us at AJM and you will have NO additional VAT / duty to pay on any Japanese Cars we have Imported. Contact For More Info!2023 Best Vehicle Sourcing and Sales Enterprise - Northern Ireland Import Your Dream Car From Japan - At AJM we Source, Import, Register and Sell any Vehicle You Desire!To arrange an appointment - Feel free to contact us anything through email or phone! Phone: +44 7881 614000 Pay With Crypto Contact Us For A Test DriveTrade In AcceptedComprehensive Warranty Available On All CarsDelivery To UK Available (Avg. £250)Ts And Cs Apply