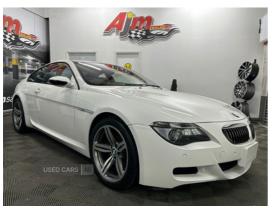

## BMW 6 Series M6 | 2007 FULLY LOADED JAP IMPORT FACTORY WHITE

£20,995

| Miles:        | 49000     |
|---------------|-----------|
| Fuel Type:    | Petrol    |
| Transmission: | Automatic |
| Colour:       | White     |
| Engine Size:  | 5000      |
| Body Style:   | Coupe     |
| Reg:          | BMM6V10   |
|               |           |

2007 BMW M6 V10 LCIAutomatic 49,000 Warranted Miles Just arrived from Japan Absolutely mint and stunning Rarest of the rare Finished in Alpine White with White leather Totally standard as it left the factory Fully loadedMOT - March 2025 V5 AppliedFull Japanese BMW service history Like brand new inside and out So useable and collectible Very fast, sounds and looks the business Phone for full details Two keys Full electric leather memory heated seats Alcantara roof clothFront and rear parking sensors Paddle shift Black carpets Chrome interior finish Wheels like brand new in Bridgestone tyres Xenon headlightsLED Tail lights Attention to all ROI Customers. Buy from us at AJM and you will have NO additional VAT / duty to pay on any Japanese Cars we have Imported. Contact For More Info!2023 Best Vehicle Sourcing and Sales Enterprise - Northern Ireland Import Your Dream Car From Japan - At AJM we Source, Import, Register and Sell any Vehicle You Desire!To arrange an appointment - Feel free to contact us anything through email or phone! Phone: +44 7881 614000 Pay With Crypto Contact Us For A Test DriveTrade In AcceptedComprehensive Warranty Available On All CarsDelivery To UK Available (Avg. £250)Ts And Cs Apply