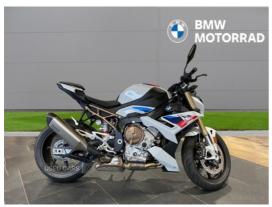

## BMW <Undefined> \$1000 \$1000 R Sport With M Pack (21My) | NEW SPORT WITH M PACKAGE

£17,499

New 2024 BMW S1000R Sport with M Package in stock for immediate delivery. . ABS Pro, Traction Control, Heated Grips, Rider Modes Pro, Keyless Ride, , Cruise Control, Trip Computer Pro, LED Headlight, LED Indicators, Shift Assist Pro, Hill Start, M Package - M Seat, M Forged Wheels, M Titanium Silencer, M Endurance Chain