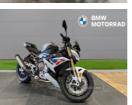

## BMW <Undefined> \$1000 \$1000 R Sport With M Pack (21My) | NEW SPORT WITH M PACKAGE

£17,499

New 2024 BMW S1000R Sport with M Package in stock for immediate delivery. . ABS Pro, Traction Control, Heated Grips, Rider Modes Pro, Keyless Ride, , Cruise Control, Trip Computer Pro, LED Headlight, LED Indicators, Shift Assist Pro, Hill Start, M Package - M Seat, M Forged Wheels, M Titanium Silencer, M Endurance Chain