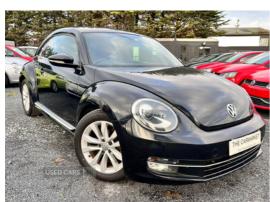

## Volkswagen Beetle 1.2 AUTO DESIGN LEATHER PACKAGE | Mar 2013

## LOW MILEAGE

Miles: 64000

Fuel Type: Petrol

Transmission: Automatic

Colour: Black

Engine Size: 1200

Body Style: Hatchback

Reg

1 Previous Owner Come With Fresh MOT **Excellent Condition** Genuine Low Mileage **Fully Serviced** High Spec **Leather Seats** Air Conditioning **Electric Windows Electric Mirrors** Alloy Wheels **Good Tires Drives Smooth** In Car Entertainment System Cheap to Tax & Insure Trade Ins Welcome. Delivery Available.