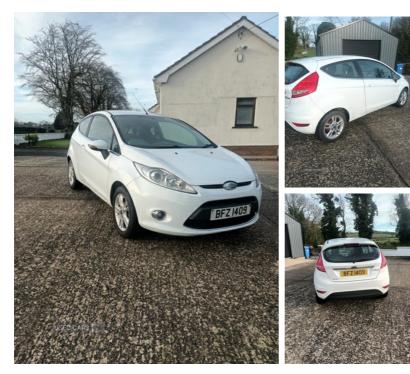

### Ford Fiesta 1.25 Zetec 3dr [82] | 2010 GREAT FIRST DRIVERS CAR

Brilliant runner and excellent first car for young drivers. Cheap to insure and easy to maintain and run. Had recent new clutch and Mot until October2025.

# £2,190 O.N.O

| 120000       |
|--------------|
| Petrol       |
| Manual       |
| White        |
| 1242         |
| 133          |
| E (£190 p/a) |
| Hatchback    |
| 6E           |
| BFZ1409      |
|              |