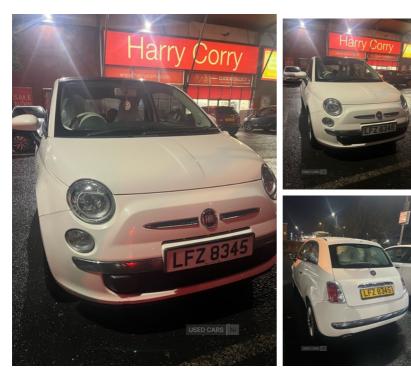

## Fiat 500 1.2 Lounge 3dr [Start Stop] | Nov 2012 LOW MILES

Fiat 500 Lounge (Start/Stop) 1.2 L Petrol Engine Mot 3 December 2024 £35 road tax Valeted Great first car Open to offers Any questions call 07853380365

# £3,200

| Miles:           | 70500       |
|------------------|-------------|
| Fuel Type:       | Petrol      |
| Transmission:    | Manual      |
| Colour:          | White       |
| Engine Size:     | 1242        |
| Tax Band:        | C (£35 p/a) |
| Body Style:      | Hatchback   |
| Insurance group: | 6U          |
| Reg:             | LFZ8345     |
|                  |             |