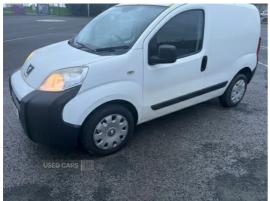

## Peugeot Bipper 1.3 HDi 75 S | Jan 2011

Clean we bipper. Just serviced with new clutch. Drives very well.

£895 O.N.O

| Miles:        | 124000 |  |
|---------------|--------|--|
| Fuel Type:    | Diesel |  |
| Transmission: | MANUAL |  |
| Colour:       | White  |  |
| Engine Size:  | 1248   |  |
|               |        |  |

Tax Band:

Light goods vehicle (£335 p/a)

Body Style: Van

Reg: PNZ1317