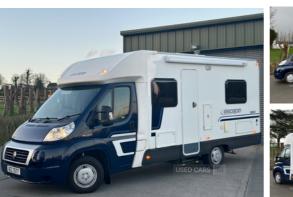

## Swift Escape SWIFT ESCAPE 664 / 4 BERTH / FIXED DOUBLE / NI REG | Jul 2009

LOW MILES / DRY STORED / IMPECABLE CONDITION /

## **AWAITING PREPARATION # REGISTER YOUR INTEREST**

Swift Escape 664 4 Berth Motorhome

Only 20,854 Miles

MOT 25th Oct 2025

Service History ( Pre delivery inspection including service )

X2 Sets Of Keys

Dry Stored

Impeccable Condition Throughout

Rear Exterior Storage Box (not pictured)

Rear Reverse Camera

All Instruction Manuals

NI Registered, no extra duty to ROI

**Habitation Cert Supplied** 

Fixed double rear corner bed, Lounge area fold out double bed,