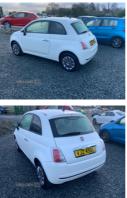

## Fiat 500 1.2 Pop 3dr [Start Stop] | Nov 2013 REALLY CLEAN WEE CAR FINANCE FROM £ 89/ MONTH

2013 Fiat 500 pop 74900 miles MOTD august 25 Timing belt done by us 3 door White £35 yr road tax Cheap insurance

# £3,295

| Miles:           | 74900       |
|------------------|-------------|
| Fuel Type:       | Petrol      |
| Transmission:    | Manual      |
| Colour:          | White       |
| Engine Size:     | 1242        |
| CO2 Emission:    | 113         |
| Tax Band:        | C (£35 p/a) |
| Body Style:      | Hatchback   |
| Insurance group: | 9U          |
| Reg:             | VJZ4506     |