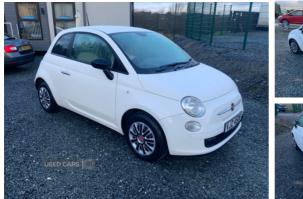

## Fiat 500 1.2 Pop 3dr [Start Stop] | Nov 2013 REALLY CLEAN WEE CAR FINANCE FROM £ 89/ MONTH

2013 Fiat 500 pop 74900 miles MOTD august 25 Timing belt done by us 3 door White £35 yr road tax Cheap insurance

# £3,295

| Miles:           | 74900       |
|------------------|-------------|
| Fuel Type:       | Petrol      |
| Transmission:    | Manual      |
| Colour:          | White       |
| Engine Size:     | 1242        |
| CO2 Emission:    | 113         |
| Tax Band:        | C (£35 p/a) |
| Body Style:      | Hatchback   |
| Insurance group: | 9U          |
| Reg:             | VJZ4506     |