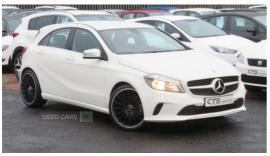

Mercedes A-Class 180 SE EXECUTIVE | Nov 2015

\*\* SE EXECUTIVE \*\* FULL LEATHER \*\* SAT NAV \*\* BLUETOOTH \*\*

£8,975

A180 SE EXECUTIVE IN WHITE WITH ONLY 67757 MILES, POWER STEERING, 4 X ELECTRIC WINDOWS, REMOTE CENTRAL LOCKING WITH ALARM, ELECTRIC MIRRORS, FULL BLACK LEATHER INTERIOR WITH HEATED SEATS, CENTRAL ARMREST, SAT NAV, BLUETOOTH, 6 SPEED GEARBOX, REMOTE RADIO/STERO/CD, TRIP COMPUTER, TRACTION CONTROL, 2 KEYS, JUST FULLY SERVICED, FULL MOT JANUARY 2026, UPGRADED ALLOYS OPTIONAL, FOGS, COLOUR CODED, PDC, REAL GOOD CLEAN TIDY CAR, FINANCE AVAILABLE, WARRANTY PROVIDED, \*\*\* ALL MAJOR CREDIT AND DEBIT CARDS ACCEPTED \*\*\*