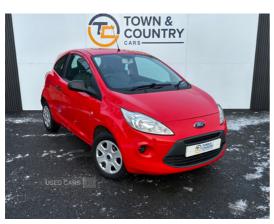

## Ford Ka 1.2 Studio 3dr [Start Stop] | 2015 ONLY 26, 000 MILES!!! \* ONE OWNER FROM NEW \* £ 35 TAX

£4,995

April 2015 Ka 1.2 Studio 3dr [Start Stop]

- -ONLY 26,000 miles!!!
- -12 months MOT
- -ONLY £35 tax band
- -Full service history including timing belt kit
- -ONE owner from new
- -2 keys
- -Low insurance
- -Great condition throughout
- -ONLY £4995

| Miles:           | 26000       |
|------------------|-------------|
| Fuel Type:       | Petrol      |
| Transmission:    | Manual      |
| Colour:          | Red         |
| Engine Size:     | 1242        |
| CO2 Emission:    | 115         |
| Tax Band:        | C (£35 p/a) |
| Body Style:      | Hatchback   |
| Insurance group: | 3E          |
| Reg:             | DE15WZT     |