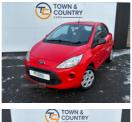

## Ford Ka 1.2 Studio 3dr [Start Stop] | 2015 ONLY 26, 000 MILES!!! \* ONE OWNER FROM NEW \* £ 35 TAX

£4,995

April 2015 Ka 1.2 Studio 3dr [Start Stop]

- -ONLY 26,000 miles!!!
- -12 months MOT
- -ONLY £35 tax band
- -Full service history including timing belt kit
- -ONE owner from new
- -2 keys
- -Low insurance
- -Great condition throughout
- -ONLY £4995

| Miles:           | 26000       |
|------------------|-------------|
| Fuel Type:       | Petrol      |
| Transmission:    | Manual      |
| Colour:          | Red         |
| Engine Size:     | 1242        |
| CO2 Emission:    | 115         |
| Tax Band:        | C (£35 p/a) |
| Body Style:      | Hatchback   |
| Insurance group: | 3E          |
| Reg:             | DE15WZT     |