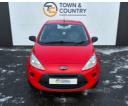

## Ford Ka 1.2 Studio 3dr [Start Stop] | 2015 ONLY 26, 000 MILES!!! \* ONE OWNER FROM NEW \* £ 35 TAX

£4,995

April 2015 Ka 1.2 Studio 3dr [Start Stop]

- -ONLY 26,000 miles!!!
- -12 months MOT
- -ONLY £35 tax band
- -Full service history including timing belt kit
- -ONE owner from new
- -2 keys
- -Low insurance
- -Great condition throughout
- -ONLY £4995

| Miles:           | 26000       |
|------------------|-------------|
| Fuel Type:       | Petrol      |
| Transmission:    | Manual      |
| Colour:          | Red         |
| Engine Size:     | 1242        |
| CO2 Emission:    | 115         |
| Tax Band:        | C (£35 p/a) |
| Body Style:      | Hatchback   |
| Insurance group: | 3E          |
| Reg:             | DE15WZT     |