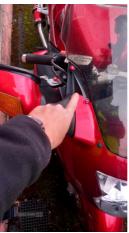

## Honda CBR series / Fireblade CBR1100 XX-V | Jul 2000

LOW MILAGE, SAT NAV , MOTD 12MONTHS HEATED GRIPS, USB PORTS

Honda blackbird, 1100xx Year 2000 model 12 months MOT, Sat Nav , USB ports upgraded seat , heated grips , side protection bungs , new battery + rectifier good tyres, full service history, Tank cover + luggage side and rear luggage . Have original exhaust available, New screen , bike must be sold as owner ill health , will consider PX with car and consider offers , that's sensible offers !! Have all keys including red one .small damage to.upper fairing. Blown over in high winds photo attached of damage , also scratch on tank on it from when I purchased it . Contact Mike on 07484873232.