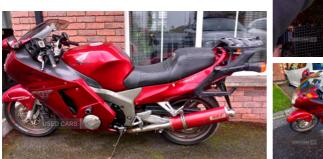

## Honda CBR series / Fireblade CBR1100 XX-V | Jul 2000

LOW MILAGE, SAT NAV , MOTD 12MONTHS HEATED GRIPS, USB PORTS

Honda blackbird, 1100xx Year 2000 model 12 months MOT, Sat Nav , USB ports upgraded seat , heated grips , side protection bungs , new battery + rectifier good tyres, full service history, Tank cover + luggage side and rear luggage . Have original exhaust available, New screen , bike must be sold as owner ill health , will consider PX with car and consider offers , that's sensible offers !! Have all keys including red one .small damage to.upper fairing. Blown over in high winds photo attached of damage , also scratch on tank on it from when I purchased it . Contact Mike on 07484873232.