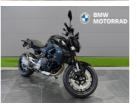

## BMW <Undefined> F900 F900 R (20My) | 2024 PRE REG OFFER - SAVE £ 1156

£10,999

December 2024 BMW F900R with delivery mileage., Traction Control. Heated Grips, Rider Modes Pro, Keyless Ride, , GPS Prep, Cruise Control, Rear ESA, Trip Computer Pro, Shift Assist Pro, Headlight Pro, Tyre Pressure Control, Main Stand, Pannier Rails, Comfort Pack, Touring Pack, Triple Black Pack