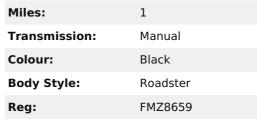

## BMW <Undefined> F900 F900 R (20My) | 2024 PRE REG OFFER - SAVE £ 1156

£10,999

December 2024 BMW F900R with delivery mileage., Traction Control. Heated Grips, Rider Modes Pro, Keyless Ride, , GPS Prep, Cruise Control, Rear ESA, Trip Computer Pro, Shift Assist Pro, Headlight Pro, Tyre Pressure Control, Main Stand, Pannier Rails, Comfort Pack, Touring Pack, Triple Black Pack