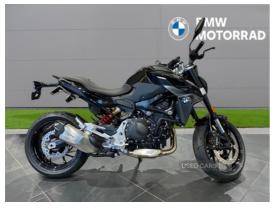

## BMW <Undefined> F900 F900 R (20My) | 2024 PRE REG OFFER - SAVE £ 1156

£10,999

December 2024 BMW F900R with delivery mileage., Traction Control. Heated Grips, Rider Modes Pro, Keyless Ride, , GPS Prep, Cruise Control, Rear ESA, Trip Computer Pro, Shift Assist Pro, Headlight Pro, Tyre Pressure Control, Main Stand, Pannier Rails, Comfort Pack, Touring Pack, Triple Black Pack