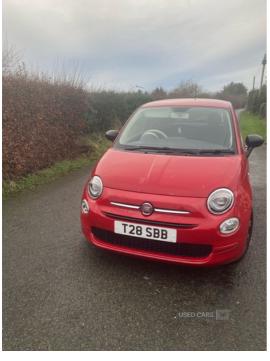

## Fiat 500 1.2 Pop 3dr | Mar 2017

## £6,300 O.N.O

Great reliable car. Changing due to upgrade. Private reg plates.  $\pm 6,300$  ONO.

| Miles:        | 57525       |
|---------------|-------------|
| Fuel Type:    | Petrol      |
| Transmission: | Manual      |
| Colour:       | Red         |
| Engine Size:  | 1242        |
| CO2 Emission: | 110         |
| Tax Band:     | B (£20 p/a) |
| Body Style:   | Hatchback   |
| Reg:          | T28SBB      |
|               |             |