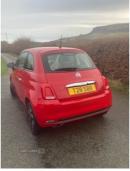

## Fiat 500 1.2 Pop 3dr | Mar 2017

## £6,300 O.N.O

Great reliable car. Changing due to upgrade. Private reg plates.  $\pm 6,300$  ONO.

| Miles:        | 57525       |
|---------------|-------------|
| Fuel Type:    | Petrol      |
| Transmission: | Manual      |
| Colour:       | Red         |
| Engine Size:  | 1242        |
| CO2 Emission: | 110         |
| Tax Band:     | B (£20 p/a) |
| Body Style:   | Hatchback   |
| Reg:          | T28SBB      |
|               |             |