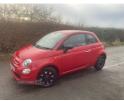

## Fiat 500 1.2 Pop 3dr | Mar 2017

## £6,300 O.N.O

Great reliable car. Changing due to upgrade. Private reg plates.  $\pm 6,300$  ONO.

| Miles:        | 57525       |
|---------------|-------------|
| Fuel Type:    | Petrol      |
| Transmission: | Manual      |
| Colour:       | Red         |
| Engine Size:  | 1242        |
| CO2 Emission: | 110         |
| Tax Band:     | B (£20 p/a) |
| Body Style:   | Hatchback   |
| Reg:          | T28SBB      |
|               |             |