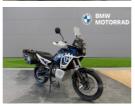

## Husqvarna <Undefined> NORDEN Norden 901 Expedition (23My) | 2023

**EXPEDITION MODEL** 

2023 Husqvarna Norden 901 Expedition with 4178 miles from new. One Owner. Full Service History. . Cornering ABS, Traction Control, Heated Grips, Heated Riders Seat, Rider Modes, Easy Shift, Panniers, Main Stand, Sump Guard, TFT Dash with Connectivity, Crash Bars

## **Vehicle Features**

Additional Fog Lights, Additional Power Socket, Anti-lock Braking System, ASC, Bash Plate, Crash Bars, Cross Spoke Wheels, Cruise Control, Gear Indicator, Hand Guards, Heated Grips, Heated Seat, Luggage System, Main Stand, On Board Computer, Panniers £9,799