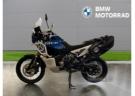

## Husqvarna <Undefined> NORDEN Norden 901 Expedition (23My) | 2023

**EXPEDITION MODEL** 

2023 Husqvarna Norden 901 Expedition with 4178 miles from new. One Owner. Full Service History. . Cornering ABS, Traction Control, Heated Grips, Heated Riders Seat, Rider Modes, Easy Shift, Panniers, Main Stand, Sump Guard, TFT Dash with Connectivity, Crash Bars

## **Vehicle Features**

Additional Fog Lights, Additional Power Socket, Anti-lock Braking System, ASC, Bash Plate, Crash Bars, Cross Spoke Wheels, Cruise Control, Gear Indicator, Hand Guards, Heated Grips, Heated Seat, Luggage System, Main Stand, On Board Computer, Panniers £9,799