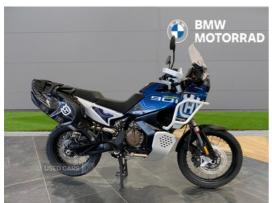

## Husqvarna <Undefined> NORDEN Norden 901 Expedition (23My) | 2023

**EXPEDITION MODEL** 

2023 Husqvarna Norden 901 Expedition with 4178 miles from new. One Owner. Full Service History. . Cornering ABS, Traction Control, Heated Grips, Heated Riders Seat, Rider Modes, Easy Shift, Panniers, Main Stand, Sump Guard, TFT Dash with Connectivity, Crash Bars

## **Vehicle Features**

Additional Fog Lights, Additional Power Socket, Anti-lock Braking System, ASC, Bash Plate, Crash Bars, Cross Spoke Wheels, Cruise Control, Gear Indicator, Hand Guards, Heated Grips, Heated Seat, Luggage System, Main Stand, On Board Computer, Panniers £9,799