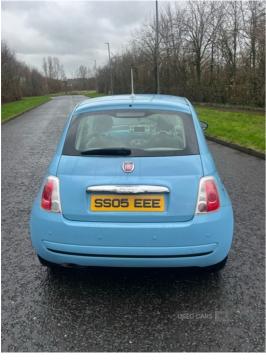

## Fiat 500 1.2 Colour Therapy 3dr | Jan 2014

£5,000

Fiat 500, Colour therapy, 1.2, insurance low and a good car for first time drivers. Comes with upgraded parking sensors and touch screen Bluetooth. Full service history, new timing belt kit fitted as well as being MOT until September 2025 with 4 new tyres. Number plate doesn't come with purchase. No time wasters!

| Miles:           | 60762       |
|------------------|-------------|
| Fuel Type:       | Petrol      |
| Transmission:    | Manual      |
| Colour:          | Blue        |
| Engine Size:     | 1200        |
| CO2 Emission:    | 113         |
| Tax Band:        | C (£35 p/a) |
| Body Style:      | Hatchback   |
| Insurance group: | 9U          |
| Reg:             | SS05EEE     |