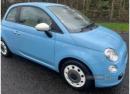

## Fiat 500 1.2 Colour Therapy 3dr | Jan 2014

£5,000

Fiat 500, Colour therapy, 1.2, insurance low and a good car for first time drivers. Comes with upgraded parking sensors and touch screen Bluetooth. Full service history, new timing belt kit fitted as well as being MOT until September 2025 with 4 new tyres. Number plate doesn't come with purchase. No time wasters!

| Miles:           | 60762       |
|------------------|-------------|
| Fuel Type:       | Petrol      |
| Transmission:    | Manual      |
| Colour:          | Blue        |
| Engine Size:     | 1200        |
| CO2 Emission:    | 113         |
| Tax Band:        | C (£35 p/a) |
| Body Style:      | Hatchback   |
| Insurance group: | 9U          |
| Reg:             | SS05EEE     |