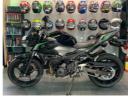

## Kawasaki Z Series 2024 KAWASAKI Z500 0% FINANCE AVAILABLE | 2024

£5,809

Fuel Type: Petrol
Colour: Black
Engine Size: 451

Tax Band:

Over 600 (£117 p/a)

2024 KAWASAKI Z500 IN METALLIC SPARK BLACK. 0% FINANCE AVAILABLE TERMS AND CONDITIONS APPLY SUBJECT TO STATUS. FEATURES INCLUDE ASSIST & SLIPPER CLUTCH, ABS BRAKES, LOW 785MM SEAT HEIGHT, POWERFUL 451CC TWIN ENGINE, LIGHT PREDICTABLE HANDLING, LCD DISPLAY. 2024 MODEL WITH 0 MILES FROM JUST £5809. THIS BIKE IS AVAILABLE FROM COLERAINE KAWASAKI, FIVE TIMES WINNER OF KAWASAKI DEALER OF THE YEAR. THIS BIKE IS IN THE SHOWROOM READY FOR IMMEDIATE DELIVERY.