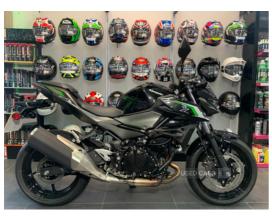

## Kawasaki Z Series 2024 KAWASAKI Z500 0% FINANCE AVAILABLE | 2024

£5,809

Fuel Type: Petrol
Colour: Black
Engine Size: 451

Tax Band:

Over 600 (£117 p/a)

2024 KAWASAKI Z500 IN METALLIC SPARK BLACK. 0% FINANCE AVAILABLE TERMS AND CONDITIONS APPLY SUBJECT TO STATUS. FEATURES INCLUDE ASSIST & SLIPPER CLUTCH, ABS BRAKES, LOW 785MM SEAT HEIGHT, POWERFUL 451CC TWIN ENGINE, LIGHT PREDICTABLE HANDLING, LCD DISPLAY. 2024 MODEL WITH 0 MILES FROM JUST £5809. THIS BIKE IS AVAILABLE FROM COLERAINE KAWASAKI, FIVE TIMES WINNER OF KAWASAKI DEALER OF THE YEAR. THIS BIKE IS IN THE SHOWROOM READY FOR IMMEDIATE DELIVERY.