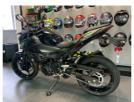

## Kawasaki Z Series 2024 KAWASAKI Z500 0% FINANCE AVAILABLE | 2024

£5,809

Fuel Type: Petrol
Colour: Black
Engine Size: 451

Tax Band:

Over 600 (£117 p/a)

2024 KAWASAKI Z500 IN METALLIC SPARK BLACK. 0% FINANCE AVAILABLE TERMS AND CONDITIONS APPLY SUBJECT TO STATUS. FEATURES INCLUDE ASSIST & SLIPPER CLUTCH, ABS BRAKES, LOW 785MM SEAT HEIGHT, POWERFUL 451CC TWIN ENGINE, LIGHT PREDICTABLE HANDLING, LCD DISPLAY. 2024 MODEL WITH 0 MILES FROM JUST £5809. THIS BIKE IS AVAILABLE FROM COLERAINE KAWASAKI, FIVE TIMES WINNER OF KAWASAKI DEALER OF THE YEAR. THIS BIKE IS IN THE SHOWROOM READY FOR IMMEDIATE DELIVERY.