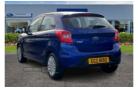

## Ford Ka 1.2 Studio 5dr | 2017

£6,350

| Miles:           | 48842       |
|------------------|-------------|
| Fuel Type:       | Petrol      |
| Transmission:    | Manual      |
| Colour:          | Blue        |
| Engine Size:     | 1198        |
| CO2 Emission:    | 114         |
| Tax Band:        | C (£35 p/a) |
| Body Style:      | Hatchback   |
| Insurance group: | 1E          |
| Reg:             | EGZ8150     |