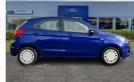

## Ford Ka 1.2 Studio 5dr | 2017

£6,350

| Miles:           | 48842       |
|------------------|-------------|
| Fuel Type:       | Petrol      |
| Transmission:    | Manual      |
| Colour:          | Blue        |
| Engine Size:     | 1198        |
| CO2 Emission:    | 114         |
| Tax Band:        | C (£35 p/a) |
| Body Style:      | Hatchback   |
| Insurance group: | 1E          |
| Reg:             | EGZ8150     |