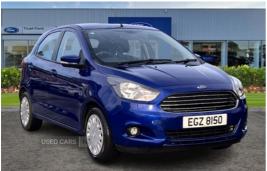

## Ford Ka 1.2 Studio 5dr | 2017

£6,350

| Miles:           | 48842       |
|------------------|-------------|
| Fuel Type:       | Petrol      |
| Transmission:    | Manual      |
| Colour:          | Blue        |
| Engine Size:     | 1198        |
| CO2 Emission:    | 114         |
| Tax Band:        | C (£35 p/a) |
| Body Style:      | Hatchback   |
| Insurance group: | 1E          |
| Reg:             | EGZ8150     |