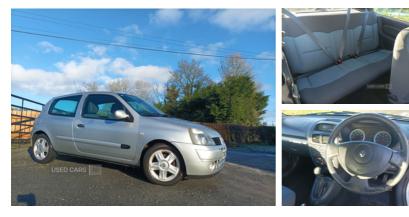

## Renault Clio 1.2 16V Extreme 4 3dr | 2005

Renault Clio 1.2 16v extreme 112,000 miles Mot'd to November 2025 Alloy wheels, full electrics etc Driving well Perfect first car or runabout £1,295

# £1,295 O.N.O

| Miles:        | 112000       |
|---------------|--------------|
| Fuel Type:    | Petrol       |
| Transmission: | Manual       |
| Colour:       | Silver       |
| Engine Size:  | 1149         |
| CO2 Emission: | 142          |
| Tax Band:     | F (£210 p/a) |
| Body Style:   | Hatchback    |
| Reg:          | Dez8126      |
|               |              |